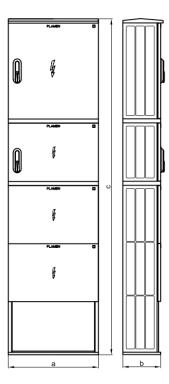

|  | No. | Code      | Dimensions (mm) |     |      |          |                    |                 |          |    |    |         | _                        |               |
|--|-----|-----------|-----------------|-----|------|----------|--------------------|-----------------|----------|----|----|---------|--------------------------|---------------|
|  |     |           | а               | b   | с    | Material | Appliance<br>class | Flame-retardant | Color    | IP | к  | Packing | Product<br>weight<br>(g) | Barcode       |
|  | 1   | P72-14-04 | 560             | 235 | 2130 | SMC      | Klasa II           | V0              | RAL 7035 | 65 | 10 | 1       | 38,50                    | 8605031041187 |