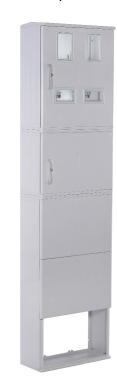

## **PRODUCT TECHNICAL SPECIFICATION**

**Description:** Multipurpose modular enclosure PMRO 2H SSU+KPK can be used for measuring points, industry, lighting, automation, etc. It is possible to use in environments such as dry, humid, exterior, interior, environment characterized by acid vapors, etc. **Installation of the enclosure is done by digging into the ground**. The enclosure does not require maintenance.

## **Other characteristics**

- **Body material:** Reinforced glass-fiber polyester (SMC), which made it enable the strength of the materials to be resistant to mechanical impacts, UV radiation, temperature alternations, non-flammability and dielectric strength of the enclosures.
- **Mounting by:** Digging into the ground
- **NOTE:** The enclosure may be delivered wired or non-wired, with or without windows, as per request by client.