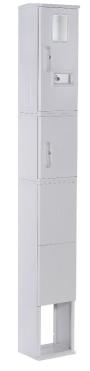

## **PRODUCT TECHNICAL SPECIFICATION**

**Description:** Multipurpose modular enclosure PMRO 1 SSU+KPK can be used for measuring points, industry, lighting, automation, etc. It is possible to use in environments such as dry, humid, exterior, interior, environment characterized by acid vapors, etc. **Installation of the enclosure is done by digging into the ground**. The enclosure does not require maintenance.

## **Other characteristics**

- **Body material:** Reinforced glass-fiber polyester (SMC), which made it enable the strength of the materials to be resistant to mechanical impacts, UV radiation, temperature alternations, non-flammability and dielectric strength of the enclosures.
- **Mounting by:** Digging into the ground
- **NOTE:** The enclosure may be delivered wired or non-wired, with or without windows, as per request by client.