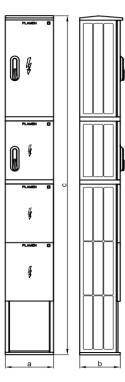

## **PRODUCT TECHNICAL SPECIFICATION**

**Description:** Multipurpose modular enclosure PMRO 1 SSU+KPK can be used for measuring points, industry, lighting, automation, etc. It is possible to use in environments such as dry, humid, exterior, interior, environment characterized by acid vapors, etc. **Installation of the enclosure is done by digging into the ground**. The enclosure does not require maintenance.

|  | No. | Code      | Dimensions (mm) |     |      |          |                    |                 |          |    |    |         |                          |               |
|--|-----|-----------|-----------------|-----|------|----------|--------------------|-----------------|----------|----|----|---------|--------------------------|---------------|
|  |     |           | а               | b   | с    | Material | Appliance<br>class | Flame-retardant | Color    | IP | IK | Packing | Product<br>weight<br>(g) | Barcode       |
|  | 1   | P71-04-06 | 280             | 235 | 2130 | SMC      | Klasa II           | V0              | RAL 7035 | 65 | 10 | 1       | 25,10                    | 8605031041156 |

## **Other characteristics**

- **Body material:** Reinforced glass-fiber polyester (SMC), which made it enable the strength of the materials to be resistant to mechanical impacts, UV radiation, temperature alternations, non-flammability and dielectric strength of the enclosures.
- **Mounting by:** Digging into the ground
- **NOTE:** The enclosure may be delivered wired or non-wired, with or without windows, as per request by client.