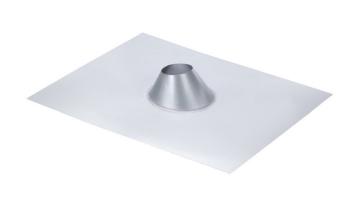

## PRODUCT TECHNICAL SPECIFICATION

**Description:** Tin roof tile for roof roofpipe support is designed for introduction of the roofpipe through the

roof structure.

|     |           | Dimensions (mm) |     |      | Packing                  |                         |                   |                                |               |
|-----|-----------|-----------------|-----|------|--------------------------|-------------------------|-------------------|--------------------------------|---------------|
| No. | Code      | а               | b   | Ø    | Product<br>weight<br>(g) | Bag<br>packing<br>(pcs) | Box packing (pcs) | Box<br>BRUTO<br>weight<br>(kg) | Barcode       |
| 1   | P90-09-06 | 330             | 400 | 1,5" | 560,00                   | -                       | 10                | 6,08                           | 8605031034387 |
| 2   | P90-09-01 | 330             | 400 | 2"   | 541,75                   | -                       | 10                | 5,90                           | 8605031016482 |
| 3   | P90-09-02 | 330             | 400 | 2,5" | 520,00                   | -                       | 10                | 5,68                           | 8605031034400 |