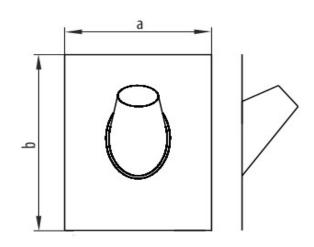

## PRODUCT TECHNICAL SPECIFICATION

**Description:** Tin roof tile for roof roofpipe support is designed for introduction of the roofpipe through the

roof structure.

|     |           | Dimensions (mm) |     |      | Packing                  |                         |                   |                                |               |
|-----|-----------|-----------------|-----|------|--------------------------|-------------------------|-------------------|--------------------------------|---------------|
| No. | Code      | а               | b   | Ø    | Product<br>weight<br>(g) | Bag<br>packing<br>(pcs) | Box packing (pcs) | Box<br>BRUTO<br>weight<br>(kg) | Barcode       |
| 1   | P90-09-06 | 330             | 400 | 1,5" | 560,00                   | -                       | 10                | 6,08                           | 8605031034387 |
| 2   | P90-09-01 | 330             | 400 | 2"   | 541,75                   | -                       | 10                | 5,90                           | 8605031016482 |
| 3   | P90-09-02 | 330             | 400 | 2,5" | 520,00                   | -                       | 10                | 5,68                           | 8605031034400 |