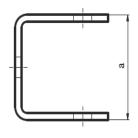

|    | o. Code   | Dimensions (mm) |    |     |             |                    |               |
|----|-----------|-----------------|----|-----|-------------|--------------------|---------------|
| No |           | а               | b  | L   | SML<br>(kN) | Product weight (g) | Barcode       |
| 1  | P80-75-82 | 90              | 90 | 140 | 70          | 1520,00            | 8605031015751 |