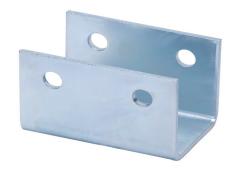

**CODE:** P807582

**Item:** Double wedge standard support

## PRODUCT TECHNICAL SPECIFICATION

**Description:** Double wedge standard support is designed for fixing of medium voltage tension support clamp

to the bracket. Usually galvanized or on request hot-dip galvanized.