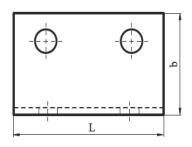

|    | o. Code   | Dimensions (mm) |    |     |             |                    |               |
|----|-----------|-----------------|----|-----|-------------|--------------------|---------------|
| No |           | а               | b  | L   | SML<br>(kN) | Product weight (g) | Barcode       |
| 1  | P80-75-82 | 90              | 90 | 140 | 70          | 1520,00            | 8605031015751 |