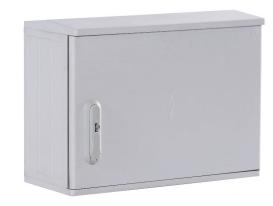

## PRODUCT TECHNICAL SPECIFICATION

**Description:** 

Multipurpose modular enclosure PRO-1 can be used for measuring points, industry, lighting, automation, etc. It is possible to use in environments such as dry, humid, exterior, interior, environment characterized by acid vapors, etc. **Installation of the enclosure is done on the wall**. The enclosure does not require maintenance.

## **Other characteristics**

Body material: Reinforced glass-fiber polyester (SMC), which made it enable the strength of the materials to be

resistant to mechanical impacts, UV radiation, temperature alternations, non-flammability and

dielectric strength of the enclosures.

Mounting on: Wall

**NOTE:** The enclosure may be delivered wired or non-wired as per request by client.