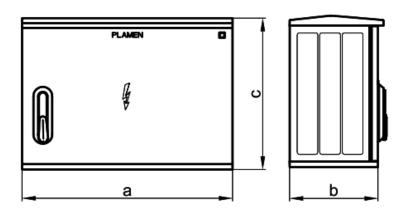

|   | No. | Code      | Dimensions (mm) |     |     |          |                    |                 |          |    |    |         |                          |               |
|---|-----|-----------|-----------------|-----|-----|----------|--------------------|-----------------|----------|----|----|---------|--------------------------|---------------|
| N |     |           | а               | b   | С   | Material | Appliance<br>class | Flame-retardant | Color    | IP | IK | Packing | Product<br>weight<br>(g) | Barcode       |
|   | 1   | P73-01-03 | 560             | 235 | 400 | SMC      | Klasa II           | V0              | RAL 7035 | 65 | 10 | 1       | 7,58                     | 8605031041118 |