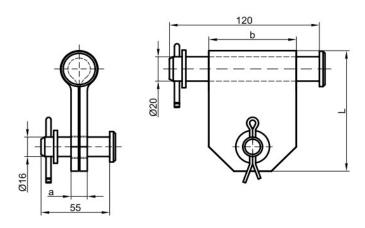

and corrosion.

| No. |           | Dimensions (mm) |    |     |             |                       |               |
|-----|-----------|-----------------|----|-----|-------------|-----------------------|---------------|
|     | . Code    | а               | b  | L   | SML<br>(kN) | Product weight<br>(g) | Barcode       |
| 1   | P80-60-06 | 13              | 70 | 100 | 70          | 1095,00               | 8605031015126 |