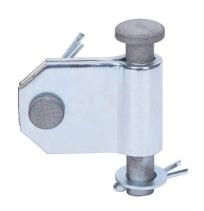

**CODE**: P806006

**Description:** 

Item: Twisted Double Clevis

## PRODUCT TECHNICAL SPECIFICATION

Twisted Double Clevis is designed for tension support of medium voltage insulators and other medium voltage equipment. It is galvanize-coated and tough resistant on all weather conditions