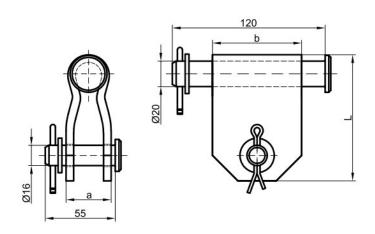

| No. | Code      | Туре | Dimensions (mm) |    |     |             |                          |               |
|-----|-----------|------|-----------------|----|-----|-------------|--------------------------|---------------|
|     |           |      | а               | b  | L   | SML<br>(kN) | Product<br>weight<br>(g) | Barcode       |
| 1   | P80-60-05 | Z01  | 38              | 70 | 100 | 70          | 1090,00                  | 8605031015119 |