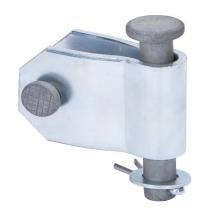

## PRODUCT TECHNICAL SPECIFICATION

**Description:** 

Twisted Double Clevis is designed for tension support of medium voltage insulators and other medium voltage equipment. It is galvanize-coated and tough resistant on all weather conditions and corrosion.