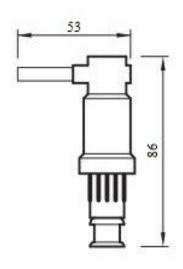

## **Description:**

Aerial fuse base is used for installation of fuse for branch line. It is used in combination with Insulation Piercing Connector. In the base has to be installed fuse of appropriate type and maximum current of 10A.

|     |           |      |                           |           | Packing                  |                         |                         |                                |               |
|-----|-----------|------|---------------------------|-----------|--------------------------|-------------------------|-------------------------|--------------------------------|---------------|
| No. | Code      | Туре | Maximum<br>current<br>(A) | Fuse type | Product<br>weight<br>(g) | Bag<br>packing<br>(pcs) | Box<br>packing<br>(pcs) | Box<br>BRUTO<br>weight<br>(kg) | Barcode       |
| 1   | P43-23-01 | VO-1 | 10                        | D0        | 34,00                    | 50                      | 100                     | 3,89                           | 8605031011470 |