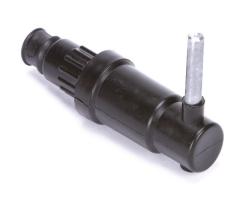

## **Description:**

Aerial fuse base is used for installation of fuse for branch line. It is used in combination with Insulation Piercing Connector. In the base has to be installed fuse of appropriate type and maximum current of 10A.

## Ostale karakteristike

**Body material:** Weather and UV resistant Polyamide/ Aluminum alloy

**Required tools:** Hydraulic or pneumatic press with appropriate inserts

Marking: Plamen, P432301, VO-1, Data