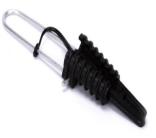

## PRODUCT TECHNICAL SPECIFICATION

**Description:** 

Clamp is designed for tension of messenger lines of overhead ABC cables to poles or walls by hanging on standard hooks and brackets. Mostly, this clamp is used for tensioning the ABC cable from pole to household connection.

| Cable cross-section: | 2x(10-35) mm <sup>2</sup> |
|----------------------|---------------------------|
| Cable diameter:      | 2x(5,6-10.9) mm           |
| SMFL:                | 2 kN                      |