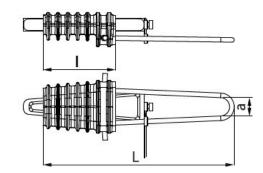

## **Dimensions**

| a [mm] | 18 ± 1 mm  |
|--------|------------|
| l [mm] | 63 ± 1 mm  |
| L [mm] | 170 ± 1 mm |