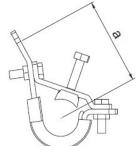

## **Dimensions**

**a [mm]**  $106 \pm 2 \text{ mm}$  **L [mm]**  $146 \pm 2 \text{ mm}$ 