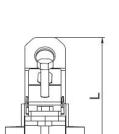

## **Dimensions**

**a [mm]**  $106 \pm 2 \text{ mm}$  **L [mm]**  $146 \pm 2 \text{ mm}$ 