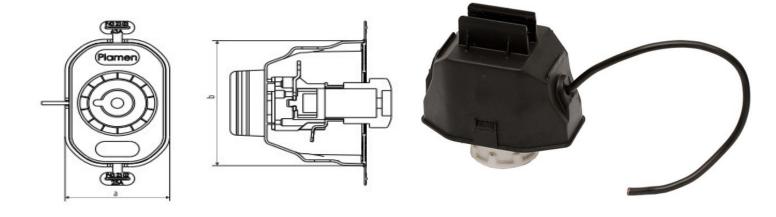

## **PRODUCT TECHNICAL SPECIFICATION**

**Description:** Aerial fuse base is used for installation of fuse for branch line. It is used in combination with Insulation Piercing Connector. In the base has to be installed fuse of DII type and maximum current of 25A.

|  | No. | Code      | Туре  | Maximum<br>current<br>(A) | Fuse type | Dimensions (mm) |     | Packing                  |                         |                         |                                |               |
|--|-----|-----------|-------|---------------------------|-----------|-----------------|-----|--------------------------|-------------------------|-------------------------|--------------------------------|---------------|
|  |     |           |       |                           |           | а               | b   | Product<br>weight<br>(g) | Bag<br>packing<br>(pcs) | Box<br>packing<br>(pcs) | Box<br>BRUTO<br>weight<br>(kg) | Barcode       |
|  | 1   | P43-23-02 | VO-25 | 25                        | DII       | 67              | 100 | 240,00                   | -                       | 15                      | 4,09                           | 8605031011487 |

## Other characteristics

Body material:Weather and UV resistant PolyamideRequired tools:Screwdriver of appropriate sizeMarking:Plamen, P432302, 25A, Data