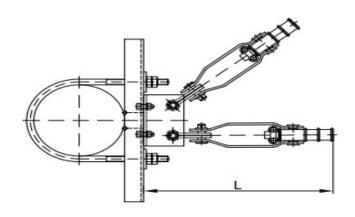

## PRODUCT TECHNICAL SPECIFICATION

**Description:** Equipment for double tension support of MV ABC is designed for double

Equipment for double tension support of MV ABC is designed for double tension support of MV ABC cables. It is composed of: universal counterplate with supporting ring, support bracket for

twisted double clevis, two twisted double clevis and two anchoring clamp for MV ABC.

| No. | Code      | Pole diameter (mm) | L (mm) | SML (kN) of set | Weight<br>(g) | Barcode       |
|-----|-----------|--------------------|--------|-----------------|---------------|---------------|
| 1   | P80-75-31 | 100-160            | 420    | 25              | 9780,00       | 8605031015539 |
| 2   | P80-75-32 | 160-200            | 420    | 25              | 9950,00       | 8605031015546 |
| 3   | P80-75-33 | 200-250            | 420    | 25              | 10130,00      | 8605031015553 |
| 4   | P80-75-34 | 250-315            | 420    | 25              | 10380,00      | 8605031015560 |
| 5   | P80-75-35 | 315-400            | 420    | 25              | 10770,00      | 8605031015577 |

## **Other characteristics**

Body material: Aluminum alloy / Galvanized steel

**Bolt / Nut / Washer:** Galvanized steel (other per client request)

**Required tools:** Wrench of appropriate size

Marking: Plamen, ZS, 10-35kV