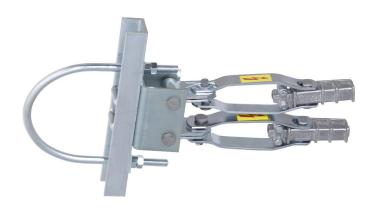

## PRODUCT TECHNICAL SPECIFICATION

**Description:** Equipment for double tension support of MV ABC is designed for double

Equipment for double tension support of MV ABC is designed for double tension support of MV ABC cables. It is composed of: universal counterplate with supporting ring, support bracket for

twisted double clevis, two twisted double clevis and two anchoring clamp for MV ABC.

| No. | Code      | Pole diameter (mm) | L (mm) | SML (kN) of set | Weight<br>(g) | Barcode       |
|-----|-----------|--------------------|--------|-----------------|---------------|---------------|
| 1   | P80-75-31 | 100-160            | 420    | 25              | 9780,00       | 8605031015539 |
| 2   | P80-75-32 | 160-200            | 420    | 25              | 9950,00       | 8605031015546 |
| 3   | P80-75-33 | 200-250            | 420    | 25              | 10130,00      | 8605031015553 |
| 4   | P80-75-34 | 250-315            | 420    | 25              | 10380,00      | 8605031015560 |
| 5   | P80-75-35 | 315-400            | 420    | 25              | 10770,00      | 8605031015577 |

## **Other characteristics**

Body material: Aluminum alloy / Galvanized steel

**Bolt / Nut / Washer:** Galvanized steel (other per client request)

**Required tools:** Wrench of appropriate size

Marking: Plamen, ZS, 10-35kV