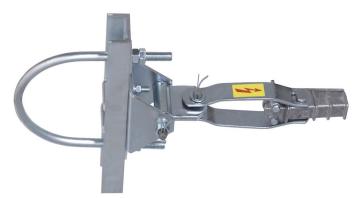

## PRODUCT TECHNICAL SPECIFICATION

Equipment for single tension support of MV ABC is designed for single tension support of MV ABC cables. It is composed of: universal counterplate with supporting ring, support bracket for

twisted double clevis, twisted double clevis and anchoring clamp for MV ABC.

| No. | Code      | Pole diameter (mm) | L (mm) | SML (kN) of set | Weight<br>(g) | Barcode       |
|-----|-----------|--------------------|--------|-----------------|---------------|---------------|
| 1   | P80-75-01 | 100-160            | 420    | 25              | 7180,00       | 8605031015379 |
| 2   | P80-75-02 | 160-200            | 420    | 25              | 7350,00       | 8605031015386 |
| 3   | P80-75-03 | 200-250            | 420    | 25              | 7530,00       | 8605031015393 |
| 4   | P80-75-04 | 250-315            | 420    | 25              | 7780,00       | 8605031015409 |
| 5   | P80-75-05 | 315-400            | 420    | 25              | 8170,00       | 8605031015416 |