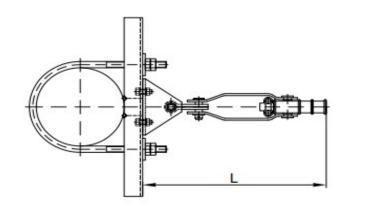

## PRODUCT TECHNICAL SPECIFICATION

Equipment for single tension support of MV ABC is designed for single tension support of MV ABC cables. It is composed of: universal counterplate with supporting ring, support bracket for

twisted double clevis, twisted double clevis and anchoring clamp for MV ABC.

| No. | Code      | Pole diameter (mm) | L (mm) | SML (kN) of set | Weight<br>(g) | Barcode       |
|-----|-----------|--------------------|--------|-----------------|---------------|---------------|
| 1   | P80-75-01 | 100-160            | 420    | 25              | 7180,00       | 8605031015379 |
| 2   | P80-75-02 | 160-200            | 420    | 25              | 7350,00       | 8605031015386 |
| 3   | P80-75-03 | 200-250            | 420    | 25              | 7530,00       | 8605031015393 |
| 4   | P80-75-04 | 250-315            | 420    | 25              | 7780,00       | 8605031015409 |
| 5   | P80-75-05 | 315-400            | 420    | 25              | 8170,00       | 8605031015416 |

## Other characteristics

Body material: Aluminum alloy / Galvanized steel

**Bolt / Nut / Washer:** Galvanized steel (other per client request)

**Required tools:** Wrench of appropriate size

Marking: Plamen, ZS, 10-35kV