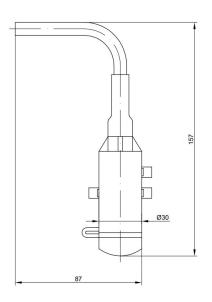

**CODE:** P43291x

**Item:** Insulation piercing tapping modul for measuring and earthing

## **PRODUCT TECHNICAL SPECIFICATION**

**Description:** Insulation piercing tapping modul for measuring and earthing is designed for using in

combination with Insulation Piercing Connector and it is dedicated for measurements

and earthing of LV ABC networks.

Cable cross section: 25mm<sup>2</sup>

|     |         |            | Packing                  |                         |                         |                             |               |
|-----|---------|------------|--------------------------|-------------------------|-------------------------|-----------------------------|---------------|
| No. | Code    | Туре       | Product<br>weight<br>(g) | Bag<br>packing<br>(pcs) | Box<br>packing<br>(pcs) | Box<br>BRUTO weight<br>(kg) | Barcode       |
| 1   | P432911 | PMCC Ø11   | 100,00                   | -                       | 100                     | 10,49                       | 8605031011531 |
| 2   | P432912 | PMCC AI    | 81,00                    | -                       | 100                     | 8,59                        | 8605031040586 |
| 3   | P432913 | PMCC OK17  | 137,00                   | -                       | 100                     | 14,19                       | 8605031040593 |
| 4   | P432914 | PMCC M12x1 | 116,00                   | -                       | 100                     | 12,09                       | 8605031011531 |