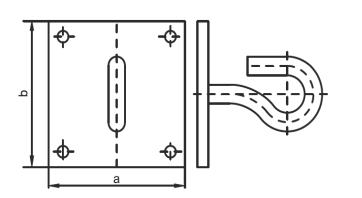

## **PRODUCT TECHNICAL SPECIFICATION**

**Description:** Plate hooks BRTV 10 is designed for tension and suspension clamp support of ABC cables on walls or poles. Fixation by screws.

| No. | Code      | Туре    | Dimensions (mm) |     | Packing                  |                      |                      |                             |               |
|-----|-----------|---------|-----------------|-----|--------------------------|----------------------|----------------------|-----------------------------|---------------|
|     |           |         | а               | b   | Product<br>weight<br>(g) | Bag packing<br>(pcs) | Box packing<br>(pcs) | Box BRUTO<br>weight<br>(kg) | Barcode       |
| 1   | P80-23-01 | BRTV 10 | 100             | 100 | 575,00                   | -                    | 25                   | 14,86                       | 8605031013788 |