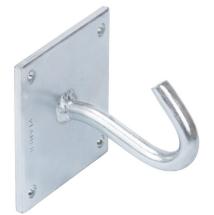

## **PRODUCT TECHNICAL SPECIFICATION**

**Description:** Plate hooks BRTV 10 is designed for tension and suspension clamp support of ABC cables on walls or poles. Fixation by screws.

| No. | Code      | Туре    | Dimensions (mm) |     | Packing                  |                      |                      |                             |               |
|-----|-----------|---------|-----------------|-----|--------------------------|----------------------|----------------------|-----------------------------|---------------|
|     |           |         | а               | b   | Product<br>weight<br>(g) | Bag packing<br>(pcs) | Box packing<br>(pcs) | Box BRUTO<br>weight<br>(kg) | Barcode       |
| 1   | P80-23-01 | BRTV 10 | 100             | 100 | 575,00                   | -                    | 25                   | 14,86                       | 8605031013788 |

## Other characteristics

Body material:Galvanized steel alloyRequired tools:Wrench or screwdriver of appropriate sizeMarking:Plamen, BRTV 10, code, data

PLAMEN reserves the right to correct data as per requirements of technical development without previous notification.