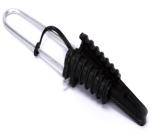

## **PRODUCT TECHNICAL SPECIFICATION**

**Description:** 

Clamp is designed for tension of messenger lines of overhead ABC cables to poles or walls by hanging on standard hooks and brackets. Mostly, this clamp is used for tensioning the ABC cable from pole to household connection.

| Cable cross-section: | 2x(10-35) mm <sup>2</sup> |
|----------------------|---------------------------|
| Cable diameter:      | 2x(5,6-10.9) mm           |
| SMFL:                | 2 kN                      |