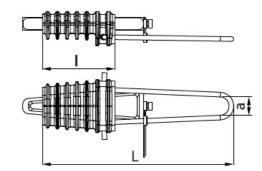

## **Dimensions**

| a [mm] | 18 ± 1 mm  |
|--------|------------|
| l [mm] | 63 ± 1 mm  |
| L [mm] | 170 ± 1 mm |