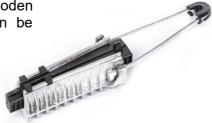

## **PRODUCT TECHNICAL SPECIFICATION**

**Description:** Clamp is designed for tension support of ABC cables on wooden and concrete poles as well as on the facility walls. It can be combined with various types of brackets.

## **Other characteristics**

| Body:           | Aluminum alloy / Weather and UV resistant Polyamide |
|-----------------|-----------------------------------------------------|
| Wire:           | Galvanized steel (other per client request)         |
| Required tools: | No tools required                                   |
| Marking:        | PLAMEN, PA2000, 70-120, P801602, Date               |
| Standard:       | EN 50483-3                                          |