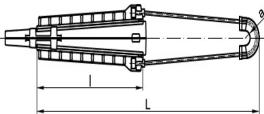

## **Dimensions**

| a [mm] | 18 mm      |  |
|--------|------------|--|
| l [mm] | 195 ± 2 mm |  |
| L [mm] | 455 ± 2 mm |  |