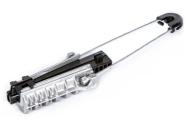

CODE: Item: P801601 Anchoring clamp PA1500

## **PRODUCT TECHNICAL SPECIFICATION**

**Description:** Clamp is designed for tension support of ABC cables on wooden and concrete poles as well as on the facility walls. It can be combined with various types of brackets.

## **Other characteristics**

| Body:           | Aluminum alloy / Weather and UV resistant Polyamide |
|-----------------|-----------------------------------------------------|
| Wire:           | Galvanized steel (other per client request)         |
| Required tools: | No tools required                                   |
| Marking:        | PLAMEN, PA1500, 35-70, P801601, Date                |
| Standard:       | EN 50483-3                                          |