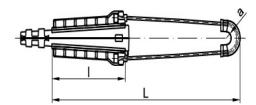

## **Dimensions**

| a [mm] | 18 mm      |
|--------|------------|
| l [mm] | 140 ± 2 mm |
| L [mm] | 370 ± 2 mm |